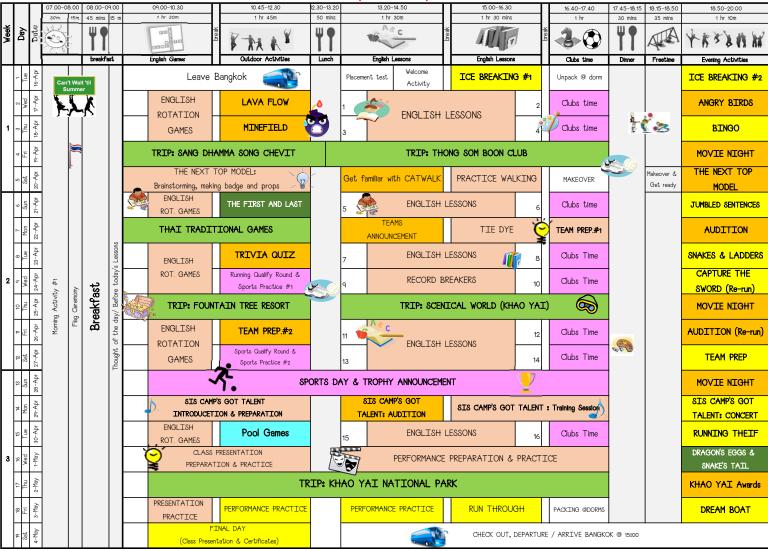

## ST. STEPHEN'S ENGLISH AND LEADERSHIP CAMP 2024 "DISCOVER YOUR POTENTIAL!"

Junior: 16th April - 4th May 2024

| Junior: 16th April - 4th May 2024 |           |                                    |                                                                                                                                                                                                                            |             |                               |                                                  |                                |                        |                                         |                     |          |                           |                   | _                                   |                      |                                |                            |                         |
|-----------------------------------|-----------|------------------------------------|----------------------------------------------------------------------------------------------------------------------------------------------------------------------------------------------------------------------------|-------------|-------------------------------|--------------------------------------------------|--------------------------------|------------------------|-----------------------------------------|---------------------|----------|---------------------------|-------------------|-------------------------------------|----------------------|--------------------------------|----------------------------|-------------------------|
|                                   |           | 07.00-<br>30m.                     |                                                                                                                                                                                                                            | _           | 09.00-10.30<br>1 hr 30m       |                                                  | 10.45-12.30<br>1 hr 45m        | 12.30-13.20<br>50 mins |                                         | 0-14.50<br>hr 30m   | 1        | 15.00-15.45<br>45 mins    | ┨┠                | 15.50-16.45<br>40 mins              | 16.45-17.45<br>1 hr. | 17.45-18.15<br>30 mins         | 18.15-18.50<br>35 mins     | 18.50-20.00<br>1 hr 15m |
| Week                              | ρg        | Date Care                          | 1.2                                                                                                                                                                                                                        |             | A& C                          | Aparta Till 45ill                                |                                | W P                    | 2000<br>2000                            |                     | break    | P THAY                    | presk             | 20 mins                             | Club                 | <b>TT</b> A                    | 35 mins                    | Y K F & M W             |
|                                   |           | ~                                  | breakfas                                                                                                                                                                                                                   | +           | English Games                 | Could I come                                     |                                | Lunch                  | English Lessons                         |                     | 1        |                           | utdoor Activities |                                     |                      |                                | Zer Vini                   |                         |
| Н                                 | ┰         | +                                  | Dreaktas                                                                                                                                                                                                                   | +           | ·                             |                                                  | inglish Lessons                | Lunch                  | Placement                               |                     | H        | Creative Outd             | loor <i>r</i>     |                                     |                      | Dinner                         | Freetime                   | Evening Activities      |
|                                   | Tue .     | 16-Apr                             | Can't Wait 'til<br>Summer                                                                                                                                                                                                  |             | Leave                         | Bangkok                                          |                                |                        | test                                    | Welcome<br>Activity |          | ICE BREAKING#1            |                   | Unpack @ o                          | dorm                 |                                |                            | ICE BREAKING #2         |
|                                   | Wed       | 17-Apr                             | 124                                                                                                                                                                                                                        | 1           | FNGLTS                        | H LESSON                                         | 2                              |                        | ENG                                     | LISH                |          | CREATIVE                  |                   | SPECIES                             | Club                 | ę.                             |                            | RELAY QUIZ              |
| 1                                 | . F       | 18-Apr                             |                                                                                                                                                                                                                            | 3           | LIGHT                         | T LLOCOTT                                        | 4                              |                        | ROTAT]                                  | ON GAMES            |          | WORKSHOP                  | P                 | LAVA FLOW                           | Club                 | 1                              | (a                         | TRIVIA QUIZ             |
|                                   | Fri       | 19-Apr                             |                                                                                                                                                                                                                            |             | TRIP: SANG DHAMMA SONG CHEVIT |                                                  |                                |                        | TRIP: THONG SOM BOON C                  |                     |          | CLUB                      |                   |                                     |                      |                                | MOVIE NIGHT                |                         |
|                                   | Sat       | 20-Apr                             |                                                                                                                                                                                                                            | 5           | ENGLIS                        | H LESSON                                         | S 6                            | ,                      |                                         | LISH<br>ION GAMES / | ا        | CREATIVE /ORKSHOP         | П                 | FUNFAIR                             | Club                 |                                |                            | WATER BALLOON<br>RELAY  |
| П                                 | Sun .     | 21-Apr                             |                                                                                                                                                                                                                            |             |                               |                                                  | FOP MODEL:  ng badge and props |                        |                                         | with CATWALK        |          | PRACTICE<br>WALKING       | Mi                | AKEOVER & GE                        | T READY              | Y $\stackrel{\sim}{\leqslant}$ | <b>3</b> 9                 | THE NEXT TOP MODEL      |
|                                   | Mon       | 22-Apr                             |                                                                                                                                                                                                                            |             | TEAMS<br>ANNOUNCEMENT         | TIE DYE  H LESSONS  BREAKER  10  LIN TREE RESORT |                                |                        | THAI TRADITIO                           |                     | 101      | NAL GAMES                 |                   | TEAM PRE                            | EAM PREP #1          |                                |                            | CAPTURE THE SWORD       |
| 2                                 | an I      | 23-Apr                             |                                                                                                                                                                                                                            | ressons 7   | ENGLIS                        |                                                  |                                |                        | ENG                                     | LISH                |          | Running Qualify<br>Round  | ٥                 | Sports Practice&Qualify<br>Round #1 | Club                 |                                |                            | AUDITION                |
|                                   | Med       | 24-Apr<br>ity                      | \$ <b>ئ</b>                                                                                                                                                                                                                | e today's   | RECORD                        |                                                  |                                |                        | ROTATIO                                 | ON GAMES            |          | CREATIVE<br>WORKSHOP      |                   | MINEFIELD                           | Club                 |                                |                            | SNAKES & LADDERS        |
|                                   | Ph.       | Apr 25-Apr 24-<br>Morning Activity | Flag Ceremony  Breakfast                                                                                                                                                                                                   | day/ Before | TRIP: FOUNTA                  |                                                  |                                |                        | TRIP: SCENICAL WO                       |                     |          | L WORLD (KHAO YAI)        |                   |                                     |                      |                                | MOVIE NIGHT                |                         |
|                                   | F.        | 26-Apr<br>Morr                     | Bre                                                                                                                                                                                                                        | of the d    | ENGL TS                       | H LESSON                                         | 12                             |                        | ENGLISH ROTATION GAMES                  |                     | CREATIVE |                           | TEAM PREP #2      |                                     | Cound                | <b>P</b>                       | CAPTURE THE SWORD (Re-run) |                         |
|                                   | Sat       | 27-Apr                             |                                                                                                                                                                                                                            | Thought 13  | A C ENGLIST                   | LEGOONG                                          | 14                             |                        |                                         | WORKSHOP            | 8        | Sports Practice & C<br>#2 | Qualify Round     | TEAM PREP #3                        |                      |                                |                            |                         |
|                                   | Sun       | SPORTS DAY & TROPHY ANNOUNCEMENT   |                                                                                                                                                                                                                            |             |                               |                                                  |                                |                        |                                         |                     |          |                           |                   |                                     |                      | MOVIE NIGHT                    |                            |                         |
|                                   | 14<br>Jon | -Apr                               |                                                                                                                                                                                                                            |             |                               | IP'S GOT T                                       |                                | D <sub>2</sub>         | SIS CAMP'S GOT TALENT: AUDITION ENGLISH |                     | ,        | SIS CAMP'S GOT            |                   | ALENT : Training                    | Seision              |                                |                            | SIS CAMP'S GOT          |
|                                   | -         | 5                                  |                                                                                                                                                                                                                            | _           | INTRODUCT                     | ION & PRE                                        | PARATION -                     |                        |                                         |                     | Č        | <del>)</del>              | PACKING           |                                     |                      |                                |                            | TALENT: CONCERT         |
|                                   | E B       | 30-Ap                              |                                                                                                                                                                                                                            | 15          | V.,                           |                                                  | LESSONS 16                     |                        | ROTATION GAMES                          |                     | 2        | CREATIVE WORKSHOP         |                   | CHECKLIST                           | Club                 |                                |                            | RUNNING THIEF           |
| 3                                 | Ned :     | +-May                              |                                                                                                                                                                                                                            |             |                               | CLASS PRESENTATION PREPARATION & PRACTICE        |                                |                        | PERFORMANCE PREPARATION & PRACTICE      |                     |          |                           |                   |                                     |                      | Memory Game                    |                            |                         |
|                                   | 1         | 2-May                              |                                                                                                                                                                                                                            |             |                               | TR                                               |                                | YAI NATIONAL PAR       |                                         |                     | K        |                           |                   |                                     |                      |                                | KHAOYAI AWARDS             |                         |
|                                   | Fri :     | 3-May                              |                                                                                                                                                                                                                            |             | PRESENTATION<br>PRACTICE      |                                                  | MANCE PRACTICE                 |                        | PERFORMAN                               | ICE PRACTICE        |          | RUN THROUGH               |                   | PACKING @                           | DORMS                |                                |                            | DREAM BOAT              |
| Ш                                 | Sat       | 4-May                              | FINAL DAY  (Class Presentation & Certificates)  CHECK OUT, DEPARTURE / ARRIVE BAY  that this time table may be slightly changed without notification due to factors that were not anticipated at the time of announcement. |             |                               |                                                  |                                |                        |                                         |                     |          |                           |                   | IVE BANG                            | KOK @ 15             | :00                            |                            |                         |

\*Please note that this time table may be slightly changed without notification due to factors that were not anticipated at the time of announcement.

Classroom Gym Field Pool Gym, Field, Pool C4 Study Hall Tennis Court